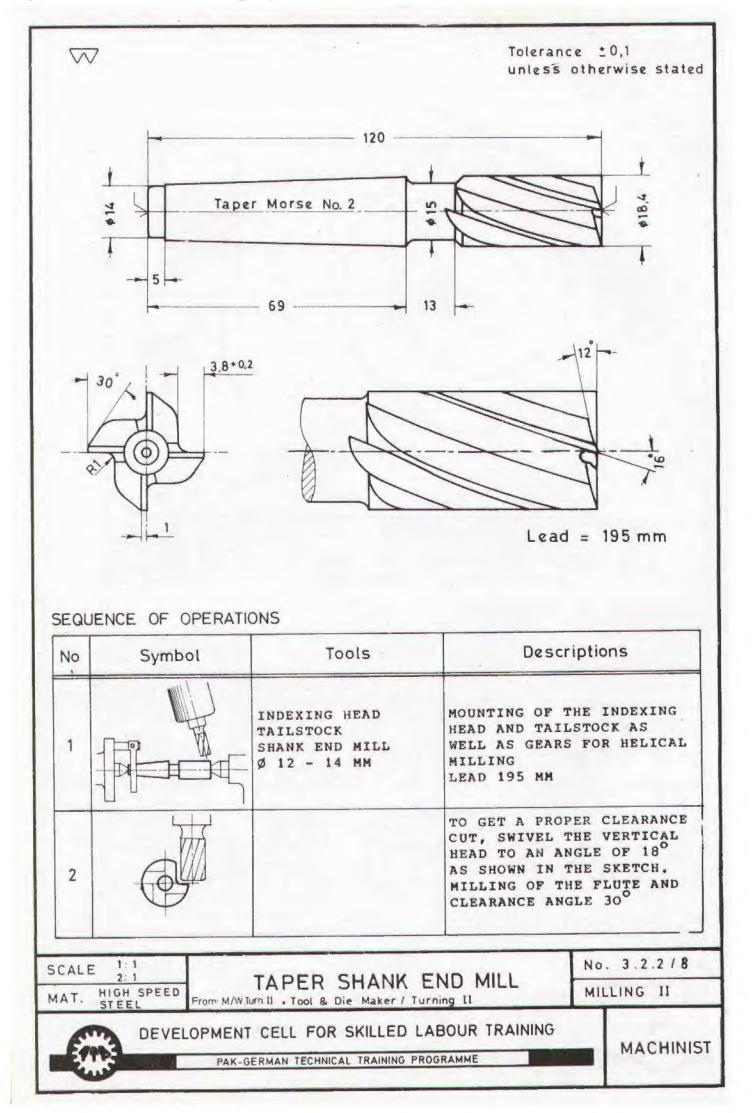

# TRADE TRAINING

# MACHINIST

# DEVELOPMENT CELL

FOR SKILLED LABOUR TRAINING

DIRECTORATE OF MANPOWER & TRAINING GOVERNMENT OF THE PUNJAB LAHORE

Retail Price Rs. 13.00

T.T.P. Series No. 17

|          |            |              | Total length for a batch of 16 trainee | 0,9 meter                           | 2,3 meter                                                   | .+                                               |                                             |                                |                   | 2.0 meter                  | 0.6 meter                  |                         | 2 0 motor                 | 0.6 meter                    | 0.7 motor                              | 2 4                                               |                                     | Total length for a    | J. 0 meter                         |        |
|----------|------------|--------------|----------------------------------------|-------------------------------------|-------------------------------------------------------------|--------------------------------------------------|---------------------------------------------|--------------------------------|-------------------|----------------------------|----------------------------|-------------------------|---------------------------|------------------------------|----------------------------------------|---------------------------------------------------|-------------------------------------|-----------------------|------------------------------------|--------|
|          |            | 1            | Length<br>per trainee                  | 52mm                                | 132 mm                                                      | 17 mm                                            | 83 mm                                       |                                | = =               | 118 mm                     | 32 mm                      | 140mm                   | 115 mm                    | 28 mm                        | 35 mm                                  | 90 mm                                             | 143mm                               | Length<br>ber trainfe | 55 mm                              | 111111 |
|          |            |              | -                                      |                                     |                                                             |                                                  |                                             |                                | -                 |                            |                            |                         | -                         |                              | -                                      |                                                   |                                     | -                     | -                                  | -      |
|          |            | ter)         | _                                      |                                     |                                                             |                                                  |                                             |                                |                   |                            |                            |                         |                           |                              |                                        |                                                   |                                     |                       |                                    | -      |
| RED      | Machinist  | millimeter ) |                                        |                                     |                                                             |                                                  |                                             |                                | -                 |                            | -                          |                         | -                         |                              |                                        |                                                   |                                     |                       |                                    |        |
| REQUIRED | for Mai    | given in     | -                                      |                                     |                                                             |                                                  |                                             |                                | -                 |                            |                            |                         | -                         | р<br>                        |                                        |                                                   |                                     | -                     |                                    |        |
|          |            |              | 9                                      |                                     |                                                             |                                                  | 83                                          |                                | 9                 |                            |                            |                         |                           |                              | 35                                     | 90                                                |                                     |                       |                                    | -      |
| RIAL     | raining    | ( Length     | 2                                      |                                     |                                                             |                                                  |                                             | X                              | 2                 |                            |                            |                         | 115                       |                              |                                        |                                                   |                                     | 1-                    |                                    |        |
| MATERI   | Trade Trai | ö            | 4                                      |                                     | 26                                                          |                                                  |                                             |                                | 4                 |                            |                            |                         |                           | 28                           |                                        |                                                   |                                     | -                     |                                    |        |
| 2        |            | e No.        | 3                                      |                                     | 106                                                         |                                                  |                                             |                                | 6                 |                            |                            |                         |                           |                              |                                        |                                                   | 143                                 |                       |                                    |        |
|          |            | Exercise     | 2                                      |                                     |                                                             | 17                                               |                                             |                                | 2                 |                            | 12                         | 140                     |                           |                              |                                        |                                                   |                                     | 3                     |                                    |        |
|          |            | ш<br>—       | -                                      | 52                                  |                                                             |                                                  |                                             |                                | 1                 | 118                        | 20                         |                         |                           |                              |                                        |                                                   |                                     | -                     | 55                                 |        |
|          |            |              | 0.1                                    | M / S Flat<br>35 x 8mm (11/2 x 3/8) | M/S Square<br>50 x 50 mm (2 <sup>*</sup> x 2 <sup>*</sup> ) | Low carbon steel Flat<br>100 x 10 mm ( 4*x 3/8 ) | Carbon steel Square<br>50 x 50 mm (2° x 2°) | Cast iron<br>according pattern | Turning No. 2.2.3 | M / S Round<br>10 mm (3/8) | M / S Round<br>15 mm (5/g) | M / S Round<br>25mm (1) | M / S Round<br>30mm (112) | M / S Round<br>65 mm (2 1/2) | Low carbon steel Round<br>15 mm. (1/2) | Low carbon steel Round<br>25 mm (1 <sup>6</sup> ) | High speed steel Round<br>25mm (1°) | č                     | M / S Square<br>50 x 50 mm( 2 x 2) |        |